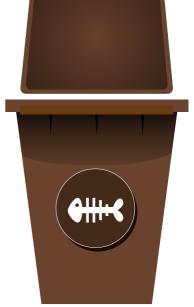

## Organic waste goes in the brown container

Kitchen waste should be placed in the **biodegradable bags provided annually**. For collection the bags must be placed only in the specific **bins to be put out which were delivered with the initial kit**. A special ventilated plastic container is also delivered, also brown, to be used in the home as an under-the-sink waste bin. Non domestic users may alternatively use the 120 and 240 litre brown wheeled containers provided on request. No other containers are to be used at the user's discretion.

#### What to place in it:

raw or cooked kitchen scraps or leftovers, vegetable and fruit skins and scraps, meat and fish scraps, bones and fishbones, bread, rice, fruit seeds, shells (egg, walnut, hazelnut), tea and camomile bags, coffee grounds, corks, used paper napkins and tissues, used paper, dirty pizza cartons.

#### What NOT to place in it:

cuttings and prunings, gardening waste (grass, leaves, plant prunings), animal excrement, food packaging paper (oiled, laminated or aluminium coated), cigarette butts, liquids, oil, chemical products, nappies and sanitary napkins,

rags, wood, ash (fireplace and barbecue).