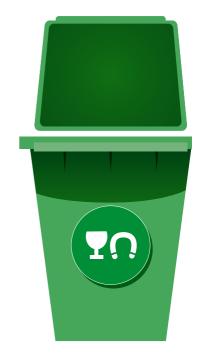

## Glass and metals go in the green container

Glass and metals should be placed in the specific green containers delivered with the initial kit. Non domestic users may alternatively use the 120 and 240 litre green wheeled containers provided on request. No other containers are to be used at the user's discretion.

#### What to place in it:

glass bottles, glasses, jars, vases and carafes, trays and containers for preserving and freezing foods, tins and tubes for foods, tins for beverages and liquids, aluminium foil, cans, metal clothes hangers, metal caps, spray bottles not labelled T and/or  $F^*$ , coffee pots.

#### What NOT to place in it:

ceramic plates and cups, incandescent and energy saving light bulbs, neon light bulbs, mirrors, glass-ceramic (like Pyrex) or ceramic containers, glasses and objects in crystal, plastic bags, spray bottles labelled T and/or  $F^*$ .