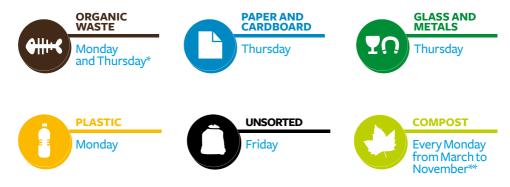

#### Waste collection schedule

\*Saturday collection will be only for users who generate large quantities (bars, restaurants, supermarkets). \*\*Costs apply.

The waste must be placed on public streets in an orderly way and in a manner that does not hinder pedestrian and vehicle traffic **between the hours of 5 PM and 7 PM on the collection day. Collection will take place from 7 PM.** 

The containers must be retrieved by 9 AM on the next day.

Putting out waste at times or on days other than those scheduled and on containers other than those authorised is prohibited. In the event of non compliant containers, collection will not be carried out and the containers will be marked with a specific adhesive sticker. Furthermore, littering will be sanctioned in accordance with the prevailing regulation. After launching the door to door service, the grey bags and yellow bags and any other containers will be distributed from the **municipal eco-window**.

The following are the users' responsibility:

- cleaning the containers;
- replacing worn, lost, stolen or broken containers.

**Important:** strict observance of the instructions for correct waste sorting allows us to achieve high quality recyclable material levels, such to guarantee the best placement on the market of the various fractions and therefore benefit the environment and the community wallet.